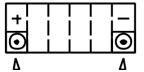

# **Yuasa Technical Data Sheet**

#### Yuasa YT14B-BS - Maintenance Free Battery

#### Performance

| Voltage            | 12     |
|--------------------|--------|
| Capacity (10-hour) | 12Ah   |
| Capacity (20-hour) | 12.6Ah |
| CCA @ -18°C        | 210A   |

#### **Dimensions (±2mm)**

| Length | 150mm |
|--------|-------|
| Width  | 70mm  |
| Height | 145mm |

#### Weights & Measures

Mean Weight with Acid4.6kgAcid Volume0.6l

## Technology

Technology C Separator A

Cast Ca/Ca AGM



## Cell Assembly Layout

# Terminal Type - 11









Data Sheet generated on 25/03/2024 – E&OE

The world's leading battery manufacturer



www.yuasaeurope.com