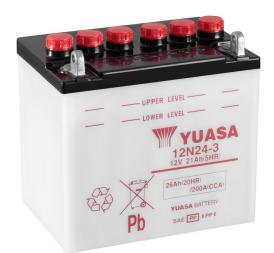

#### Yuasa 12N24-3 - Conventional 12 Volt Battery

#### Performance

| Voltage            | 12     |
|--------------------|--------|
| Capacity (10-hour) | 24Ah   |
| Capacity (20-hour) | 25.3Ah |
| CCA @ -18°C        | 200A   |

### **Dimensions (±2mm)**

| Length | 184mm |
|--------|-------|
| Width  | 124mm |
| Height | 175mm |

### Weights & Measures

| Mean Weight with Acid | 7.9kg |
|-----------------------|-------|
| Acid Volume           | 1.81  |